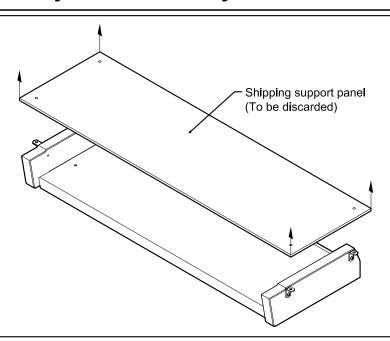

## Step 1

Unpack the assembled Keyboard Tray. Remove screws that secure the shipping support panel and discard the panel.