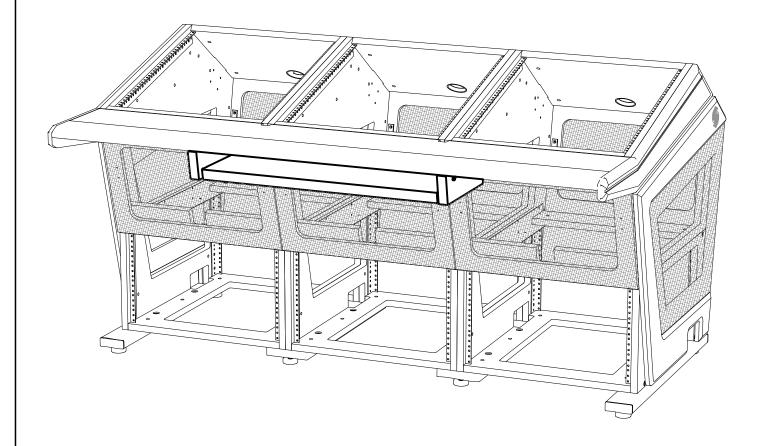

## Note: For this step it is recommended to have a helper. Attaching this Tray may prove to be difficult for one person. Attach the Keyboard Tray Assembly to the underside of the desktop as shown using #8 x 1" Pan Head Screws(A).